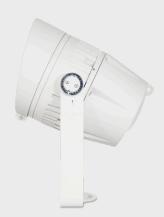

WHOPER 414-RGBA is a 14x15 watts multi-chip RGBA, LED Exterior wash, with die-casting aluminum housing, attractive and durable. Built-in power supply and driver, independent heat dissipation system, equipped with adjustable glare shield, able to create an unparalleled lighting effect for the monuments, buildings, bridges, and other architectural applications.

PHYSICAL Dimensions: 354x283x450mm

Net Weight: 11 kg

Color: Off-white (Gray, Black Optional)

Housing: Die-cast aluminum

Special protection design for anti-thunder shock

IP Rating: 66

Operation temperature: - 40°C~45°C (operating) /-