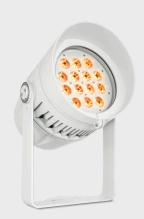

WHOPER 414-RGBA is a 14x15 watts multi-chip RGBA, LED Exterior wash, with die-casting aluminum housing, attractive and durable. Built-in power supply and driver, independent heat dissipation system, equipped with adjustable glare shield, able to create an unparalleled lighting effect for the monuments, buildings, bridges, and other architectural applications.

**SOURCE** Light source: 14x15 watts multi-chip RGBA

LED life expectancy: 50,000 Hrs Peak Intensity: 21630cd (22°)

**OPTICAL** Optics: 22 °

SYSTEM Light output: 5,500 Lux @2m @ 22°

**CONTROL &** Control Protocols: DMX, RDM **PROGRAMMING** DMX control channels: 0-100%