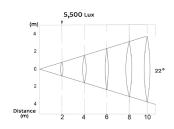

**SOURCE** Light source: 14x15 watts multi-chip RGBA

LED life expectancy: 50,000 Hrs Peak Intensity: 21630cd (22°)

**OPTICAL** Optics: 22 °

SYSTEM Light output: 5,500 Lux @2m @ 22°

**CONTROL &** Control Protocols: DMX, RDM **PROGRAMMING** DMX control channels: 0-100%

20°C~45°C (startup)

**Dimensions** 

**Luminous Diagram** 