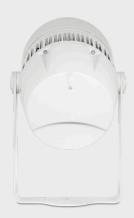

WHOPER 414-RGBA is a 14x15 watts multi-chip RGBA, LED Exterior wash, with die-casting aluminum housing, attractive and durable. Built-in power supply and driver, independent heat dissipation system, equipped with adjustable glare shield, able to create an unparalleled lighting effect for the monuments, buildings, bridges, and other architectural applications.

PHYSICAL Dimensions: 354x283x450mm

Net Weight: 11 kg

Color: Off-white (Gray, Black Optional)

Housing: Die-cast aluminum

Special protection design for anti-thunder shock

IP Rating: 66

Operation temperature: - 40°C~45°C (operating) /-