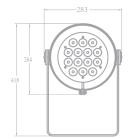

PHYSICAL Dimensions: 354x283x450mm

Net Weight: 11 kg

Color: Off-white (Gray, Black Optional)

Housing: Die-cast aluminum

Special protection design for anti-thunder shock

IP Rating: 66

Operation temperature: - 40°C~45°C (operating) /-

20°C~45°C (startup)

**Dimensions** 

**Luminous Diagram** 