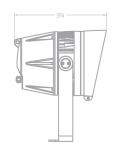

PHYSICAL Dimensions: 354x283x450mm

Net Weight: 11 kg

Color: Off-white (Gray, Black Optional)

Housing: Die-cast aluminum

Special protection design for anti-thunder shock

IP Rating: 66

Operation temperature: - 40°C~45°C (operating) /-

20°C~45°C (startup)

**Dimensions** 

**Luminous Diagram** 